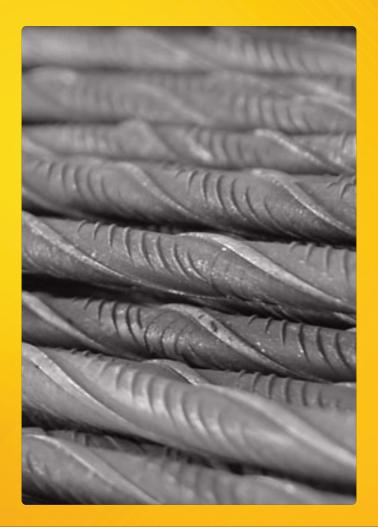

#### CONSISTENT RIB PATTERN

Amreli Steels uses a consistent rib pattern on its bars that allow strong bonding with concrete, ensuring more structural strength & stability.

Ordinary steel has an irregular rib pattern, that forms a weak bond with concrete, resulting in low structural strength.