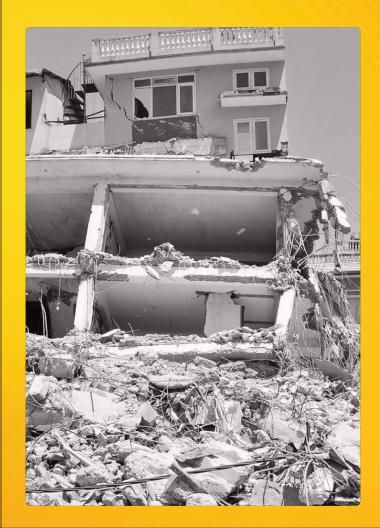

### **EARTHQUAKE RESISTANT**

Amreli Steels' bars are tough & sturdy that resist permanent deformation during seismic activities.

Ordinary steel has no standard checks or quality assurance systems that guarantee resistance against earthquakes.