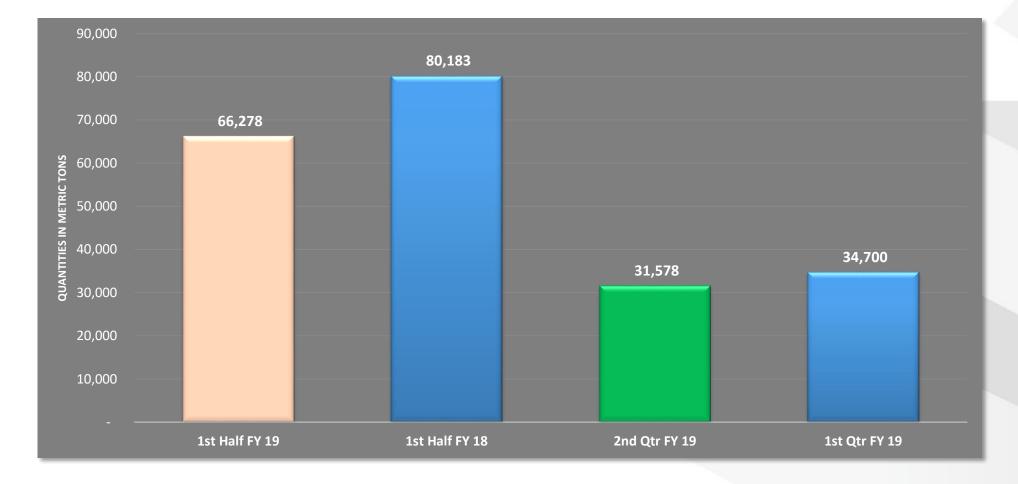

ing Profit    | 8.02%                       | 12.76%                      | 5.60%                     | 10.62%                       |
| Finance Cost        | 3.98%                       | 3.31%                       | 4.39%                     | 3.52%                        |
| Profit Before Tax   | 4.04%                       | 9.44%                       | 1.21%                     | 7.10%                        |
| Taxation            | 0.15%                       | 1.04%                       | 0.48%                     | 0.20%                        |
| Profit After Tax    | 4.19%                       | 8.41%                       | 1.68%                     | 6.90%                        |



AMRELI STEELS Building for Life

#### **Production Quantities – Sher Shah rolling mill**



#### **Production Quantities – Dhabeji rolling mill**





### **Production Quantities – Steel melt shop**



#### **Sales quantities – Prime rebars**



# **Sales Quantities – Prime rebars**

| Description     | Half year ended 31<br>December 2018 | Half year ended 31<br>December 2017 | Quarter ended 31<br>December 2018 | Quarter ended 30<br>September 2018 |
|-----------------|-------------------------------------|-------------------------------------|-----------------------------------|------------------------------------|
| ASL Rebar -SRM  | 61,537                              | 73,847                              | 33,233                            | 28,304                             |
| ASL Rebar - DRM | 56,521                              | -                                   | 28