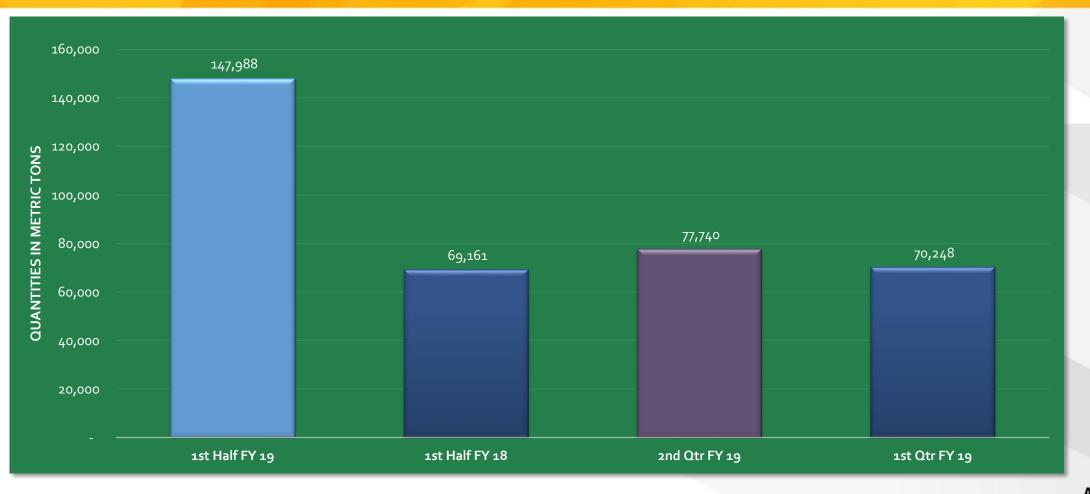

|
| Finance Cost        | 3.98%                       | 3.31%                       | 4.39%                     | 3.52%                        |
| Profit Before Tax   | 4.04%                       | 9.44%                       | 1.21%                     | 7.10%                        |
| Taxation            | 0.15%                       | 1.04%                       | 0.48%                     | 0.20%                        |
| Profit After Tax    | 4.19%                       | 8.41%                       | 1.68%                     | 6.90%                        |



AMRELI STEELS Building for Life

#### **Production Quantities – Sher Shah rolling mill**



#### **Production Quantities – Dhabeji rolling mill**





### **Production Quantities – Steel melt shop**



#### **Sales quantities – Prime rebars**



# **Sales Quantities – Prime rebars**

| Description     | Half year ended 31<br>December 2018 | Half year ended 31<br>December 2017 | Quarter ended 31<br>December 2018 | Quarter ended 30<br>September 2018 |
|-----------------|-------------------------------------|-------------------------------------|-----------------------------------|------------------------------------|
| ASL Rebar -SRM  | 61,537                              | 73,847                              | 33,233                            | 28,304                             |
| ASL Rebar - DRM | 56,521                              | -                                   | 28,327                            | 28,194                             |
| Total Rebars    | 118,058