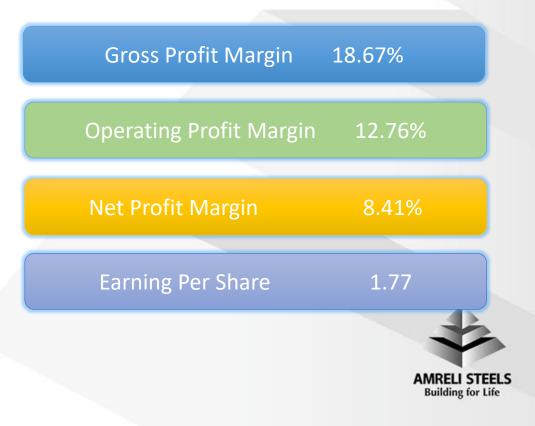

#### HALF YEAR ENDED 31 DECEMBER 2017

| Gross Profit Margin     | 12.38% |
|-------------------------|--------|
| Operating Profit Margin | 8.02%  |
| Net Profit Margin       | 4.20%  |
| Earning Per Share       | 1.74   |

# **Vertical Analysis**

|                     | Half year Ended 31 Dec 2018 | Half Year Ended 31 Dec 2017 | Quarter Ended 31 Dec 2018 | Quarter Ended 30 Sep<br>2018 |
|---------------------|-----------------------------|-----------------------------|---------------------------|------------------------------|
|                     |                             |                             |                           |                              |
| Sales               | 100.00%                     | 100.00%                     | 100.00%                   | 100.00%                      |
| Cost Of Sales       | 87.62%                      | 81.33%                      | 90.35%                    | 84.67%                       |
| Gross Profit        | 12.38%                      | 18.67%                      | 9.65%                     | 15.33%                       |
| Distribution Cost   | 2.31%                       | 2.18%                       | 2.02%                     | 2.63%                        |
| Administrative Cost | 1.92%                       | 2.96%                       | 1.99%                     | 1.84%                        |
| Other Charges       | 0.37%                       | 0.79%                       | 0.14%                     | 0.61%                        |
| Other Opr. Income   | 0.24%                       | 0.01%                       | 0.11%                     | 0.38%                        |
| Operating Profit    | 8.02%                       | 12.76%                      | 5.60%                     | 10.62%                       |
| Finance Cost        | 3.98%                       | 3.31%                       | 4.39%                     | 3.52%                        |
| Profit Before Tax   | 4.04%                       | 9.44%                       | 1.21%                     | 7.10%                        |
| Taxation            | 0.15%                       | 1.04%                       | 0.48%                     | 0.20%                        |
| Profit After Tax    | 4.19%                       | 8.41%                       | 1.68%                     | 6.90%                        |