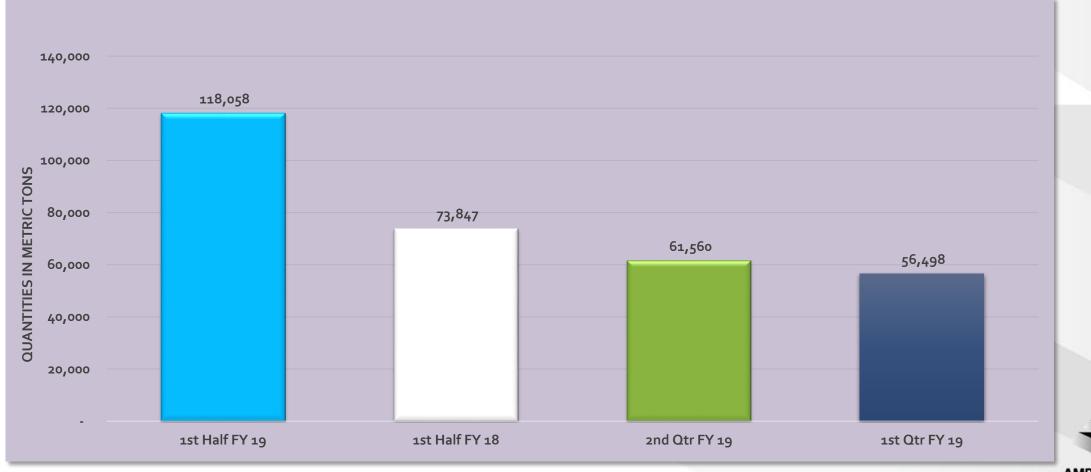

#### **Sales quantities – Prime rebars**

# **Sales Quantities – Prime rebars**

| Description     | Half year ended 31<br>December 2018 | Half year ended 31<br>December 2017 | Quarter ended 31<br>December 2018 | Quarter ended 30<br>September 2018 |
|-----------------|-------------------------------------|-------------------------------------|-----------------------------------|------------------------------------|
| ASL Rebar -SRM  | 61,537                              | 73,847                              | 33,233                            | 28,304                             |
| ASL Rebar - DRM | 56,521                              | -                                   | 28,327                            | 28,194                             |
| Total Rebars    | 118,058                             | 73,847                              | 61,560                            | 56,498                             |