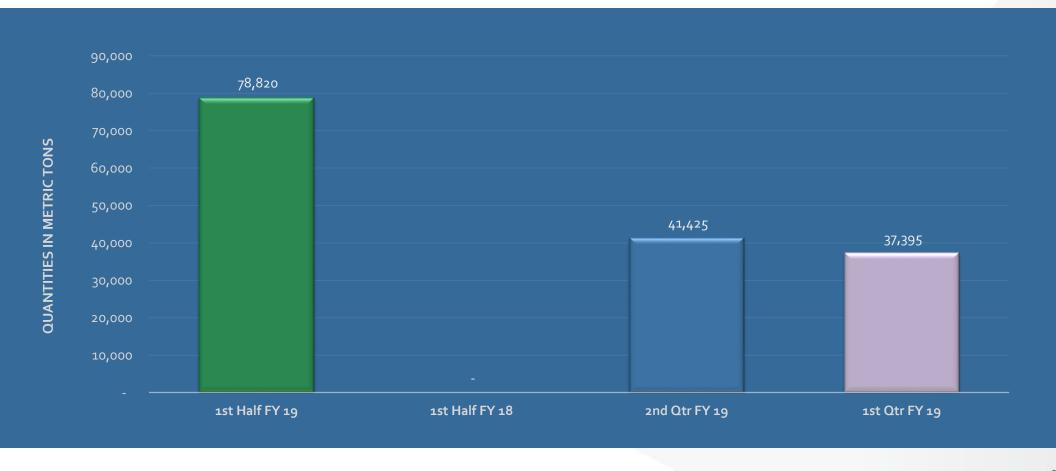

| 5.60%                     | 10.62%                       |
| Finance Cost        | 3.98%                       | 3.31%                       | 4.39%                     | 3.52%                        |
| Profit Before Tax   | 4.04%                       | 9.44%                       | 1.21%                     | 7.10%                        |
| Taxation            | 0.15%                       | 1.04%                       | 0.48%                     | 0.20%                        |
| Profit After Tax    | 4.19%                       | 8.41%                       | 1.68%                     | 6.90%                        |



AMRELI STEELS Building for Life

#### **Production Quantities – Sher Shah rolling mill**



#### **Production Quantities – Dhabeji rolling mill**





### **Production Quantities – Steel melt shop**



#### **Sales quantities – Prime rebars**



# **Sales Quantities – Prime rebars**

| Description     | Half year ended 31<br>December 2018 | Half year ended 31<br>December 2017 | Quarter ended 31<br>December 2018 | Quarter ended 30<br>September 2018 |
|-----------------|-------------------------------------|-------------------------------------|-----------------------------------|------------------------------------|
| ASL Rebar -SRM  | 61,537                              | 73,847                              | 33,233                            | 28,304                             |
| ASL Rebar - DRM | 56,521                              | -                                   | 28,327                            | 28,194